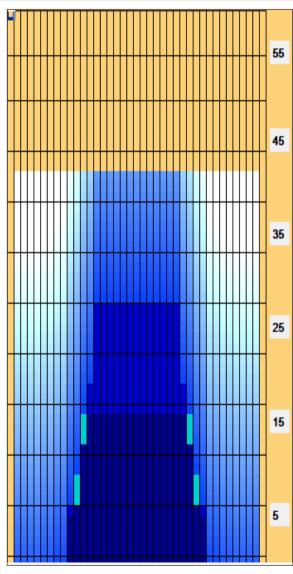

## 20241222-43ft

43 Feet Oil Pattern Distance: 43 Feet **Reverse Brush Drop:** Oil Per Board: 100 uL 47.5 mL Forward Oil Total: 24.3 mL **Reverse Oil Total:** 23.2 mL **Volume Oil Total:** Forward Boards Crossed: 243 Boards Reverse Boards Crossed: 232 Boards **Total Boards Crossed:** 475 Boards

|                      | Start | Stop | Loads | Speed | Crossed | Start | End  | Feet  | T.Oil |  |
|----------------------|-------|------|-------|-------|---------|-------|------|-------|-------|--|
| 1                    | 2L    | 2R   | 1     | 14    | 37      | 0.0   | 0.0  | 0.0   | 3700  |  |
| 2                    | 6L    | 6R   | 1     | 14    | 29      | 0.0   | 1.9  | 1.9   | 2900  |  |
| 3                    | 8L    | 8R   | 1     | 14    | 25      | 1.9   | 3.8  | 1.9   | 2500  |  |
| 4                    | 10L   | 10R  | 1     | 14    | 21      | 3.8   | 5.7  | 1.9   | 2100  |  |
| 5                    | 10L   | 10R  | 1     | 14    | 21      | 5.7   | 7.6  | 1.9   | 2100  |  |
| 6                    | 10L   | 10R  | 1     | 14    | 21      | 7.6   | 9.5  | 1.9   | 2100  |  |
| 7                    | 11L   | 11R  | 1     | 14    | 19      | 9.5   | 11.4 | 1.9   | 1900  |  |
| 8                    | 11L   | 11R  | 1     | 14    | 19      | 11.4  | 13.3 | 1.9   | 1900  |  |
| 9                    | 12L   | 12R  | 1     | 14    | 17      | 13.3  | 15.2 | 1.9   | 1700  |  |
| 10                   | 12L   | 12R  | 1     | 14    | 17      | 15.2  | 17.1 | 1.9   | 1700  |  |
| 11                   | 12L   | 12R  | 1     | 14    | 17      | 17.1  | 19.0 | 1.9   | 1700  |  |
| 12                   | 2L    | 2R   | 0     | 22    | 0       | 19.0  | 34.0 | 15.0  | 0     |  |
| 13                   | 2L    | 2R   | 0     | 22    | 0       | 34.0  | 43.0 | 9.0   | 0     |  |
| Forward Reverse More |       |      |       |       |         |       |      |       |       |  |
|                      | Start | Stop | Loads | Speed | Crossed | Start | End  | Feet  | T.Oil |  |
| 1                    | 2L    | 2R   | 0     | 30    | 0       | 43.0  | 30.0 | -13.0 | 0     |  |
| 2                    | 14L   | 14R  | 4     | 14    | 52      | 30.0  | 22.1 | -7.9  | 5200  |  |
| 3                    | 13L   | 13R  | 3     | 14    | 45      | 22.1  | 16.2 | -5.9  | 4500  |  |

12L

10L

7L

7R

5

| Conditioner:<br>Type In or Select<br>One  |
|-------------------------------------------|
| TransferType:<br>Type In or Select<br>One |

Forward Reverse Combined 45 22.1 16.2 -5.9 4500 14 -5.9 12R 3 14 51 16.2 10.3 5100 Buff 2.4 -7.9 0.0 -2.4 10R 4 14 84 10.3 2.4 8400 0 26 0 2.4 