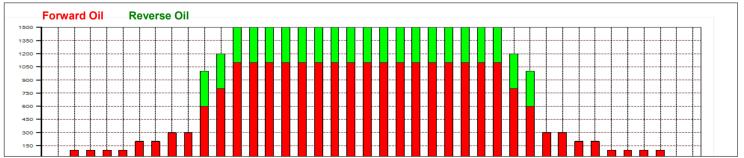

|                      | Start | Stop | Loads | Speed | Crossed | Start | End  | Feet  | T.Oil |  |
|----------------------|-------|------|-------|-------|---------|-------|------|-------|-------|--|
| 1                    | 2L    | 2R   | 1     | 14    | 37      | 0.0   | 0.0  | 0.0   | 3700  |  |
| 2                    | 6L    | 6R   | 1     | 14    | 29      | 0.0   | 1.9  | 1.9   | 2900  |  |
| 3                    | 8L    | 8R   | 1     | 14    | 25      | 1.9   | 3.8  | 1.9   | 2500  |  |
| 4                    | 10L   | 10R  | 1     | 14    | 21      | 3.8   | 5.7  | 1.9   | 2100  |  |
| 5                    | 10L   | 10R  | 1     | 14    | 21      | 5.7   | 7.6  | 1.9   | 2100  |  |
| 6                    | 10L   | 10R  | 1     | 14    | 21      | 7.6   | 9.5  | 1.9   | 2100  |  |
| 7                    | 11L   | 11R  | 1     | 14    | 19      | 9.5   | 11.4 | 1.9   | 1900  |  |
| 8                    | 11L   | 11R  | 1     | 14    | 19      | 11.4  | 13.3 | 1.9   | 1900  |  |
| 9                    | 12L   | 12R  | 1     | 14    | 17      | 13.3  | 15.2 | 1.9   | 1700  |  |
| 10                   | 12L   | 12R  | 1     | 14    | 17      | 15.2  | 17.1 | 1.9   | 1700  |  |
| 11                   | 12L   | 12R  | 1     | 14    | 17      | 17.1  | 19.0 | 1.9   | 1700  |  |
| 12                   | 2L    | 2R   | 0     | 22    | 0       | 19.0  | 34.0 | 15.0  | 0     |  |
| 13                   | 2L    | 2R   | 0     | 22    | 0       | 34.0  | 43.0 | 9.0   | 0     |  |
| Forward Reverse More |       |      |       |       |         |       |      |       |       |  |
|                      | Start | Stop | Loads | Speed | Crossed | Start | End  | Feet  | T.Oil |  |
| 1                    | 2L    | 2R   | 0     | 30    | 0       | 43.0  | 30.0 | -13.0 | 0     |  |
| 2                    | 14L   | 14R  | 4     | 14    | 52      | 30.0  | 22.1 | -7.9  | 5200  |  |
| 3                    | 13L   | 13R  | 3     | 14    | 45      | 22.1  | 16.2 | -5.9  | 4500  |  |

12L

10L

7L

7R

5

| Conditioner:<br>Type In or Select<br>One  |
|-------------------------------------------|
| TransferType:<br>Type In or Select<br>One |

Forward Reverse Combined 45 22.1 16.2 -5.9 4500 14 -5.9 12R 3 14 51 16.2 10.3 5100 Buff 2.4 -7.9 0.0 -2.4 10R 4 14 84 10.3 2.4 8400 0 26 0 2.4 