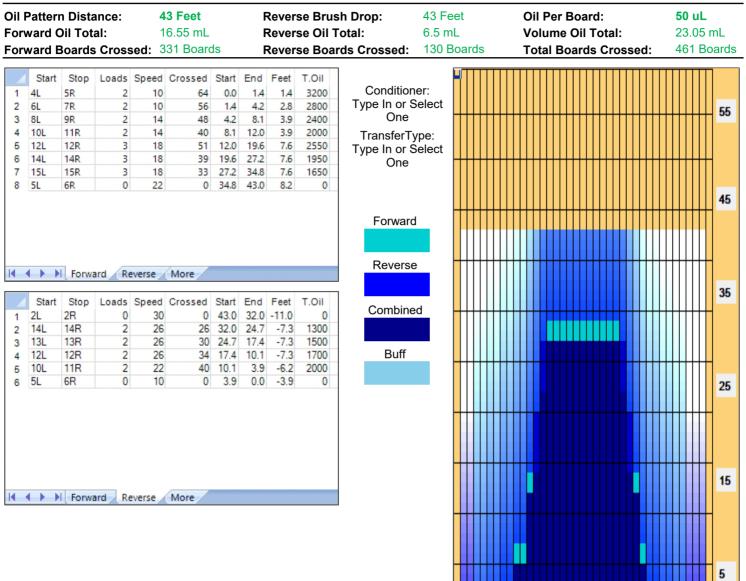

## 20250626-43ft

| Item             |                         | 3L-7L:18L-18R<br>Outside Track:Middle |   |           |  | 8L-12L:18L-18R<br>Middle Track:Middle |          |          |   |    |           | 13L-17L:18L-18R     |             |    |            |              |   | 18L-18R:17R-13R      |  |  |   |   | 2  | 18L-18R:12R-8R      |   |   |          |                      | 18L-18R:7R-3R |  |  |  |  |   |
|------------------|-------------------------|---------------------------------------|---|-----------|--|---------------------------------------|----------|----------|---|----|-----------|---------------------|-------------|----|------------|--------------|---|----------------------|--|--|---|---|----|---------------------|---|---|----------|----------------------|---------------|--|--|--|--|---|
| Description      | Ou                      |                                       |   |           |  |                                       |          |          |   |    | le        | Inside Track:Middle |             |    |            |              | e | MIddle: Inside Track |  |  |   |   | ck | Middle:Middle Track |   |   |          | Middle:Outside Track |               |  |  |  |  |   |
| Frack Zone Ratio |                         | 10.42                                 |   |           |  |                                       | 2.66     |          |   |    |           | 1.1                 |             |    |            |              |   | 1.1                  |  |  |   |   |    | 3.05                |   |   |          |                      | 15.63         |  |  |  |  |   |
| Forward          | Forward Oil Reverse Oil |                                       |   |           |  |                                       |          |          |   |    |           |                     |             |    |            |              |   |                      |  |  |   |   |    |                     |   |   |          |                      |               |  |  |  |  |   |
| 1350             |                         | ļļ.                                   |   |           |  |                                       |          |          | ļ |    |           |                     |             |    |            |              |   |                      |  |  |   |   |    |                     |   |   |          |                      |               |  |  |  |  | ] |
| 1200             |                         | ++-                                   |   |           |  |                                       |          |          |   | -1 | <u></u> [ |                     | <u> </u> -1 | ][ | <u> </u> [ | <sup>1</sup> |   | <b>   </b>           |  |  |   |   |    |                     |   |   |          | <b> </b>             |               |  |  |  |  | - |
| 900              |                         |                                       |   |           |  |                                       |          |          |   |    |           |                     |             |    |            |              |   |                      |  |  |   |   |    |                     | _ |   |          | <u> </u>             |               |  |  |  |  |   |
| 750              |                         |                                       |   | <b>  </b> |  |                                       | <b>_</b> | <b>-</b> |   |    |           |                     |             |    |            |              |   |                      |  |  | - |   |    |                     |   |   |          | ļ                    |               |  |  |  |  | - |
| 600              |                         | ++-                                   | + | ++        |  |                                       | -        |          |   |    |           |                     |             |    |            |              |   |                      |  |  | - | - | ±  |                     |   | + |          | <u> </u>             | <u> </u>      |  |  |  |  |   |
| 450              |                         | ++-                                   |   | ++        |  |                                       | -        |          |   |    |           |                     |             |    |            |              |   |                      |  |  | - |   | -  |                     |   |   |          | †                    | t             |  |  |  |  | - |
| 300              |                         | ļ <b>ģ</b>                            |   |           |  |                                       |          |          |   |    |           |                     |             |    |            |              |   |                      |  |  |   |   |    |                     |   |   | <b>_</b> |                      | [             |  |  |  |  | 1 |
|                  | i 💼 i                   |                                       |   |           |  |                                       |          |          |   |    |           |                     |             |    |            |              |   |                      |  |  |   |   |    |                     |   |   |          | i I                  | <u> </u>      |  |  |  |  |   |